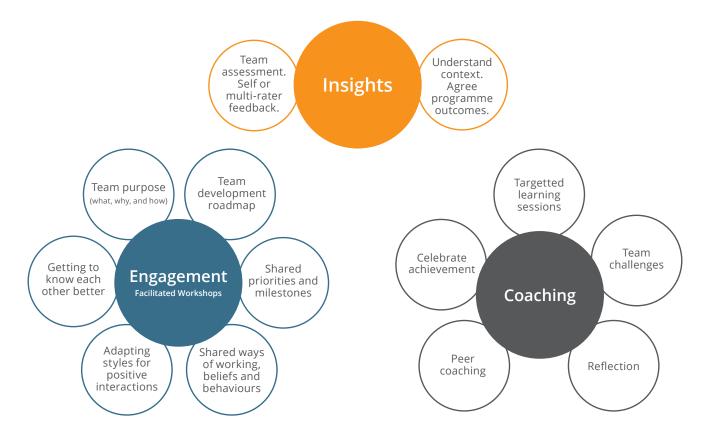

### Programme

### **Framework**

>>> Any team, whether it be leadership, operational, functional, transformational or project based, can benefit from having the tools in place to work together and achieve shared goals.

#### Best-fit