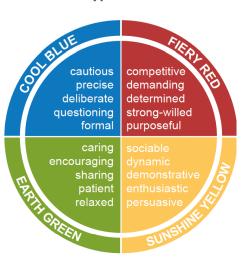

# The programme explores a simple model:

Using each participant's Insights Discovery Personal Profile, the programme enables individuals to understand their own personality better, to identify other types of personalities and adapt to different communication needs. The use of four colour energies - Fiery Red, Sunshine Yellow, Earth Green and Cool Blue - creates a memorable common language and framework on which participants can base their interactions in the future.

## The Insights Discovery 4-Type Wheel