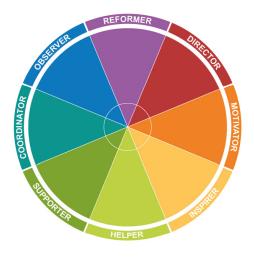

#### **Programme Overview**

- The Power of Perception
- The Insights Colour Energies
- Jung's Preferences
- The Insights Discovery 8-Types
- The 72 Sub-Types
- The Insights Discovery Personal Profile
- · Recognising Other' Styles
- Adapting and Connecting Techniques
- Action planning and Keys to Success

## The Insights Discovery 8-Type Wheel

In association with