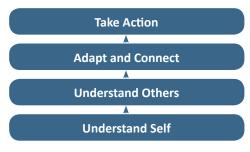

How can you help individuals to better understand themselves and others?

# The programme explores a simple model:

Using each participant's Insights Discovery Personal Profile, the programme enables individuals to understand their own personality better, to identify other types of personalities and adapt to different communication needs. The use of four colour energies - Fiery Red, Sunshine Yellow, Earth Green and Cool Blue - creates a memorable common language and framework on which participants can base their interactions in the future.